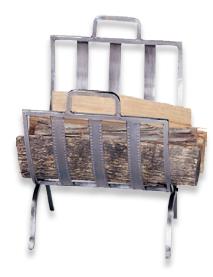

Polished Iron Log Rack with Black Leather Carrier 21" High x 21" Wide (15.4 lbs.) W-1438

Polished Iron Finish Log Rack with W-1418

Canvas Carrier

21" High x 21" Wide (15.4 lbs.)